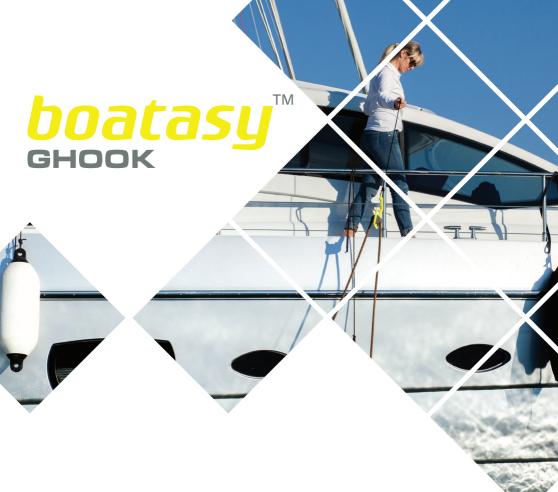

## **Mooring Has Never Been Easier!**

The innovative rotating G-shaped hook is your new crew member that does all the dirt work!

**GHOOK** provides an **easy and clean mooring line transfer**. No more dirty hands, no more cuts and no more mud on the deck!

**GHOOK**'s wide rotating wheel **effectively and quickly moves even the mostovergrown mooring lines** – all without touching the hands or the deck.