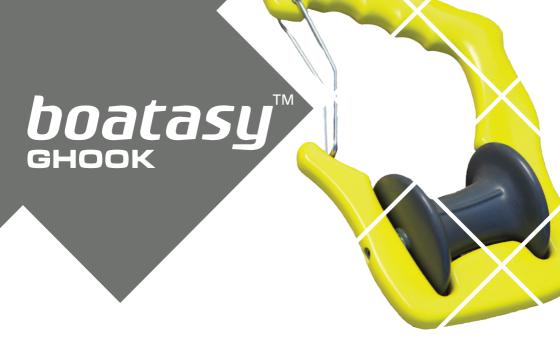

## **Mooring Has Never Been Easier!**

The innovative rotating G-shaped hook is your new crew member that does all the dirt work!

**GHOOK** provides an **easy and clean mooring line transfer**. No more dirty hands, no more cuts and no more mud on the deck!

**GHOOK**'s wide rotating wheel **effectively and quickly moves even the mostovergrown mooring lines** – all without touching the hands or the deck.