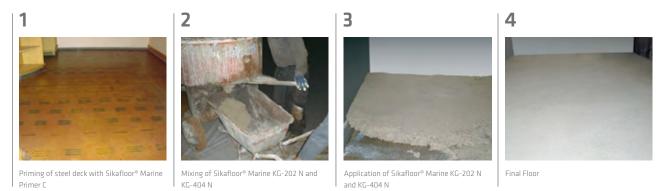

ponent levelling solution for the steel or aluminium decks give the applicator a timesaving way to level the decks without losing any of the already known high quality. Regardless of the type of vessel being build today – cruise vessel, mega yacht, offshore supply vessel/anchor handling tug supply, navy vessel and more – it is important that the projects are being kept on time as well as on budget.

Not only does the product save time but can also easily be mixed using only a handheld mixer or a pump. The levelling compounds can be used as traditional levelling compounds as well as for slopes. For use on zinc, aluminium and anticorrosion primers containing free zinc and aluminium, please contact your local Sika company.



### APPLICATION STEPS FOR Sikafloor® Marine KG-202 N AND KG-404 N



#### CERTIFICATES

Sikafloor<sup>®</sup> Marine products have been approved according to the IMO-regulation and other major authorities and classification societies.

### Sikafloor® Marine KG-202 N

Sikafloor<sup>®</sup> Marine KG-202 N is a lightweight levelling compound used for interior decks as traditional levelling compound as well as for slopes. Sikafloor<sup>®</sup> Marine KG-202 N is a one-component levelling compound used in all types of dry as well as wet accommodation areas in layers from 8 to 100 mm. The levelling compound has a good flexibility (E-modulus) which is important for avoiding cracks due to stress in the surface. Sikafloor<sup>®</sup> Marine KG-202 N has been tested as a non-combustible compound and can therefore be used as such if needed.

#### BENEFITS

- One-co