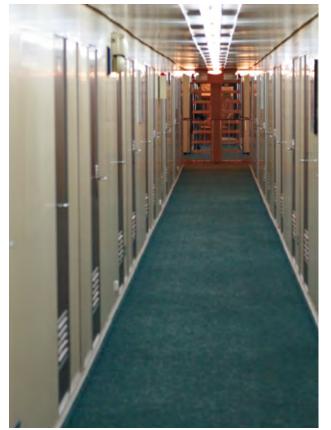

### Sikafloor® Marine KG-202 N

Sikafloor<sup>®</sup> Marine KG-202 N is a lightweight levelling compound used for interior decks as traditional levelling compound as well as for slopes. Sikafloor<sup>®</sup> Marine KG-202 N is a one-component levelling compound used in all types of dry as well as wet accommodation areas in layers from 8 to 100 mm. The levelling compound has a good flexibility (E-modulus) which is important for avoiding cracks due to stress in the surface. Sikafloor<sup>®</sup> Marine KG-202 N has been tested as a non-combustible compound and can therefore be used as such if needed.

#### Sikafloor<sup>®</sup> Marine KG-404 N

Sikafloor<sup>®</sup> Marine KG-404 N is a levelling compound used for interior deck as a traditional levelling compound as well as for slopes. Sikafloor<sup>®</sup> Marine KG-404 N is a one-component levelling compound used for all types of dry as well as wet accommodation areas in layers from 5 to 100 mm. Sikafloor<sup>®</sup> Marine KG-404 N has been tested as a non-combustible compound and can therefore be used as such if needed.