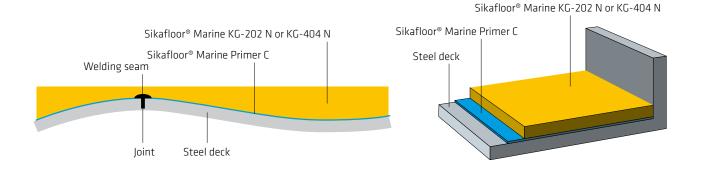

Not only does the product save time but can also easily be mixed using only a handheld mixer or a pump. The levelling compounds can be used as traditional levelling compounds as well as for slopes. For use on zinc, aluminium and anticorrosion primers containing free zinc and aluminium, please contact your local Sika company.

### Sikafloor® Marine KG-202 N

Sikafloor<sup>®</sup> Marine KG-202 N is a lightweight levelling compound used for interior decks as traditional levelling compound as well as for slopes. Sikafloor<sup>®</sup> Marine KG-202 N is a one-component levelling compound used in all types of dry as well as wet accommodation areas in layers from 8 to 100 mm. The levelling compound has a good flexibility (E-modulus) which is important for avoiding cracks due to stress in the surface. Sikafloor<sup>®</sup> Marine KG-202 N has been tested as a non-combustible compound and can therefore be used as such if needed.

#### Sikafloor<sup>®</sup> Marine KG-404 N

Sikafloor<sup>®</sup> Marine KG-404 N is a levelling compound used for interior deck as a traditional levelling compound as well as for slopes. Sikafloor<sup>®</sup> Marine KG-404 N is a one-component levelling compound used for all types of dry as well as wet accommodation areas in layers from 5 to 100 mm. Sikafloor<sup>®</sup> Marine KG-404 N has been tested as a non-combustible compound and can therefore be used as such if needed.