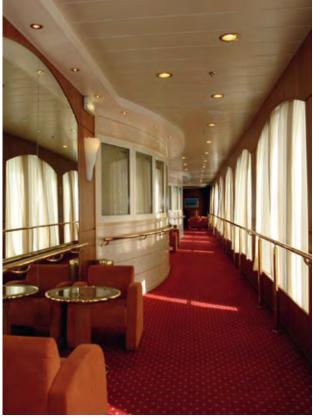

### Sikafloor® Marine KG-202 N

Sikafloor<sup>®</sup> Marine KG-202 N is a lightweight levelling compound used for interior decks as traditional levelling compound as well as for slopes. Sikafloor<sup>®</sup> Marine KG-202 N is a one-component levelling compound used in all types of dry as well as wet accommodation areas in layers from 8 to 100 mm. The levelling compound has a good flexibility (E-modulus) which is important for avoiding cracks due to stress in the surface. Sikafloor<sup>®</sup> Marine KG-202 N has been tested as a non-combustible compound and can therefore be used as such if needed.

#### Sikafloor<sup>®</sup> Marine KG-404 N

Sikafloor<sup>®</sup> Marine KG-404 N is a levelling compound used for interior deck as a traditional levelling compound as well as for slopes. Sikafloor<sup>®</sup> Marine KG-404 N is a one-component levelling compound used for all types of dry as well as wet accommodation areas in layers from 5 to 100 mm. Sikafloor<sup>®</sup> Marine KG-404 N has been tested as a non-combustible compound and can therefore be used as such if needed.