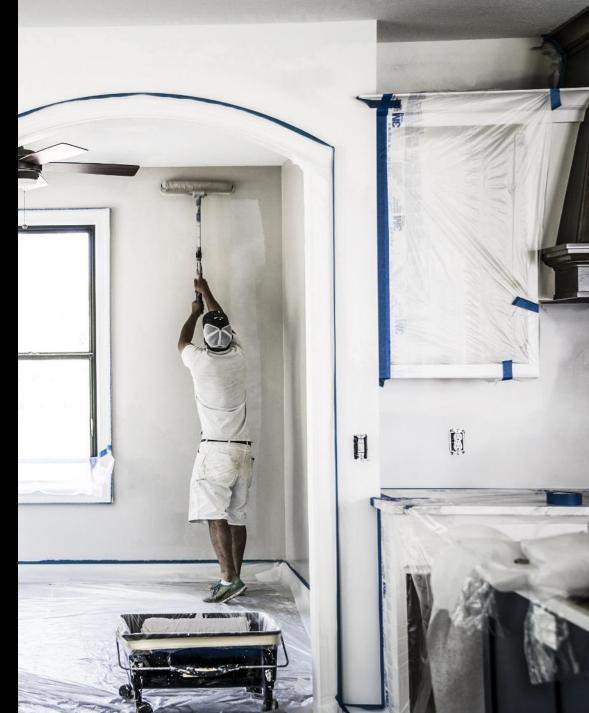

## The Golden Original

Features:

- Fast and precise
- For particularly sharp paint lines
- No bleeding
- Residue-free removal
- No reworking
- UV resistant for up to 5 months
- Temperature resistant up to 100° C

Application:

- For indoor and outdoor usage
- Ideal for smooth and slightly textured surfaces (e.g. glass, plastic, varnishes, glazes, wood, metal, wallpapers)

| Part-Nr. | Dimensions |        | Unit   | Per shipper |
|----------|------------|--------|--------|-------------|
| PT24418  | 18 mm      | x 50 m | 1 roll | 48          |
| PT24424  | 24 mm      | x 50 m | 1 roll | 36          |
| PT24430  | 30 mm      | x 50 m | 1 roll | 32          |
| PT24436  | 36 mm      | x 50 m | 1 roll | 24          |
| PT24448  | 48 mm      | x 50 m | 1 roll | 24          |