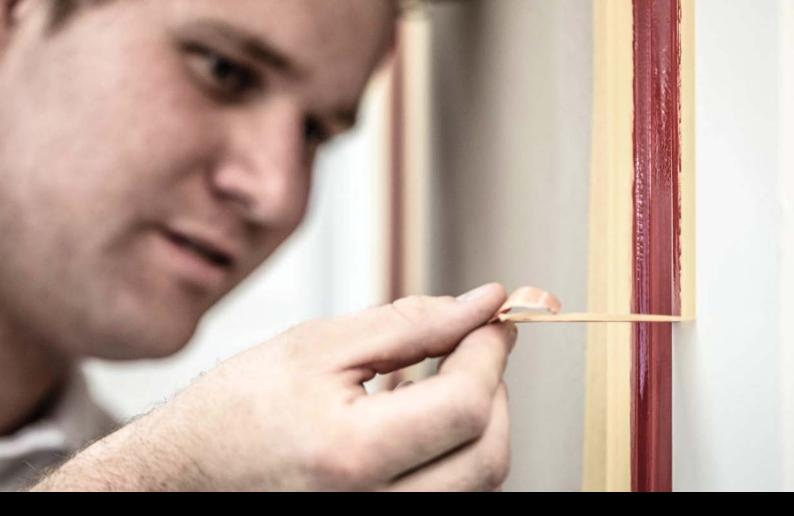

## FOR WHEN PRECISION MATTERS.

3M<sup>™</sup> Masking Tape 244 is the golden all-rounder for almost all exterior and interior painting jobs. "The Original" is described by many painters as probably the best masking tape in the world.

- Fast and precise for super sharp paint lines
- No paint bleed, no reworking
- UV resistant
- 150 days clean removal
- For indoor & outdoor use
- Suitable for: painted walls, glass, metal, varnish & wood