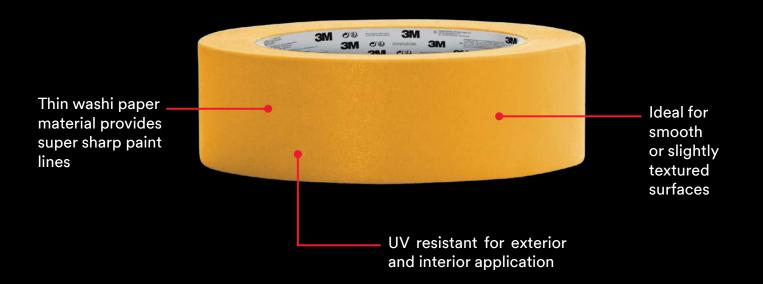

- Fast and precise for super sharp paint lines
- No paint bleed, no reworking
- UV resistant
- 150 days clean removal
- For indoor & outdoor use
- Suitable for: painted walls, glass, metal, varnish & wood