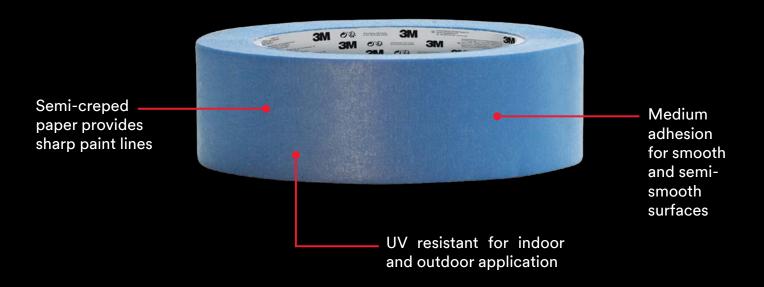

#### FOR WHEN PRECISION MATTERS.

3M™ Masking Tape 2090 has been trusted by pros for more 30 years. This versatile multi surface tape can be used to protect a variety of indoor surfaces, then removes easily without leaving any sticky residue behind.

- ▶ Multi surface
- For sharp paint lines
- UV resistant
- ► 14 days clean removal
- ► For indoor & outdoor use
- Suitable for: painted walls, trim, baseboards, tile and glass