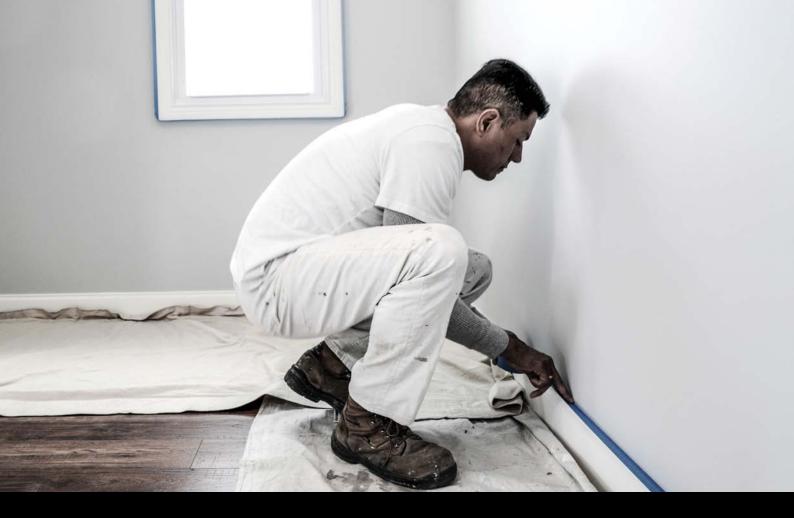

#### FOR WHEN PRECISION MATTERS.

3M™ Masking Tape 2090 has been trusted by pros for more 30 years. This versatile multi surface tape can be used to protect a variety of indoor surfaces, then removes easily without leaving any sticky residue behind.

- ▶ Multi surface
- For sharp paint lines
- UV resistant
- ► 14 days clean removal
- ► For indoor & outdoor use
- Suitable for: painted walls, trim, baseboards, tile and glass