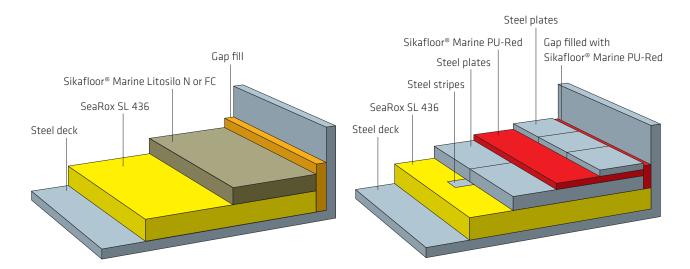

#### PRODUCT DESCRIPTION

Sikafloor<sup>®</sup> Marine Litosilo systems are floating floor systems. The systems consist of a layer of mineral wool on which either a one-component compound (Sikafloor<sup>®</sup> Marine Litosilo N or Sikafloor<sup>®</sup> Marine Litosilo FC) or steel/alu plates are applied. These build-ups give maximum sound reduction and provide a high degree of comfort for the crew on board the vessel. The Sikafloor<sup>®</sup> Marine Litosilo systems are all part of an A60 solution with a building height of only 45 mm. Prior to application of carpets, vinyl, etc. a smoothing levelling is needed. The Sikafloor<sup>®</sup> Marine Litosilo products can be used as a primary deck covering.

### Sikafloor<sup>®</sup> Marine Litosilo N or FC

Sikafloor<sup>®</sup> Marine Litosilo N or FC are a one-component, noncombustible, pumpable solution for those looking for an A60fire rated solution with low building height. The first layer in the system is minimum 20 mm of mineral wool on which the Sikafloor<sup>®</sup> Marine Litosilo compound is applied from only 25 mm, giving the whole system a low building height of only 45 mm. Sikafloor<sup>®</sup> Marine Litosilo products are very flexible (low e-modulus), and reduce the risk of cracks in the surface.

### Sikafloor® Marine Litosilo Steel

Sikafloor<sup>®</sup> Marine Litosilo Steel is a floating floor solution with A60 approval from a building height of 55.5 mm. The first layer in the solution is a 50 mm mineral wool on which 2 layers of steel plates are applied bonded together with Sikafloor<sup>®</sup> Marine PU-Red or any wheelmarked adhesive from Sika. The Sikafloor<sup>®</sup> Marine Litosilo Steel has a fast curing time and allows installation teams to proceed with final deck covering after 1 day.