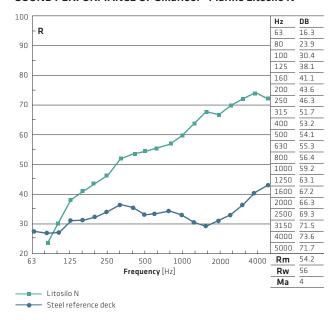

#### **TECHNICAL BENEFITS**

- A60 approved from 55.5 mm
- Levels out the deck
- High noise reduction performance

SOUND PERFORMANCE OF Sikafloor® Marine Litosilo N

#### SOUND PERFORMANCE OF Sikafloor<sup>®</sup> Marine Litosilo Steel

Source: Lloyds register ODS

3