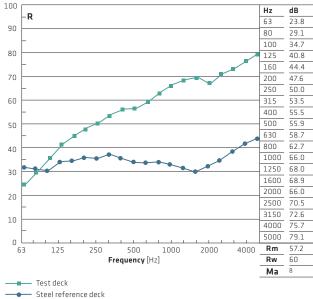

### Sikafloor<sup>®</sup> Marine Litosilo N or FC

Sikafloor<sup>®</sup> Marine Litosilo N or FC are a one-component, noncombustible, pumpable solution for those looking for an A60fire rated solution with low building height. The first layer in the system is minimum 20 mm of mineral wool on which the Sikafloor<sup>®</sup> Marine Litosilo compound is applied from only 25 mm, giving the whole system a low building height of only 45 mm. Sikafloor<sup>®</sup> Marine Litosilo products are very flexible (low e-modulus), and reduce the risk of cracks in the surface.

#### **TECHNICAL BENEFITS**

- A60 approved from 45 mm
- Levels out the deck
- High noise reduction performance
- One-component pumbable compound
- Can be applied in one day