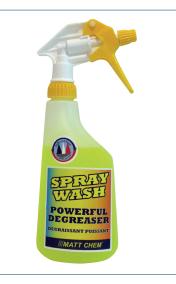

## **SPRAY WASH**

## POWERFUL DEGREASER - ready to use -

**SPRAY WASH** is a very concentrated multipurpose degreaser.

It removes grease, oil, grime, black streaks, fish blood an dirt from gelcoat, painted surfaces, vinyl, plastic...

**SPRAY WASH** does not leave any trace deposits on treated surfaces.

**SPRAY WASH** is biodegradable. Is ideal for boats, jet skis, trailers, caravans...

**SPRAY WASH** disinfects and deodorizes too!

It kills germs and odour causing bacteria.

Ref. 318M : Spray 600 ml Shelf Life : 2 years P302 + P352 – IF ON SKIN: Wash with plenty of soap and water. P305 + P351 + P338 – IF IN EYES: Rinse cautiously with water for several minutes. Remove contact lenses, if present and easy to do. Continue rinsing. P102 – Keep out of reach of children. Always make beforehand, a test with the surface to be treated to determine the compatibility and the time of contact suited. Components contain less than 5% anionic surface active agents.