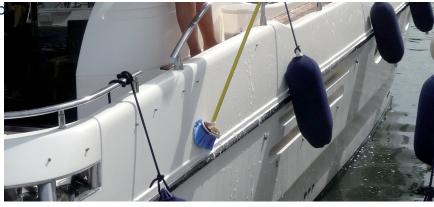

## CONCENTRATED **ENZYMATIC SHAMPOO FOR HULL AND DECK**

**ENZY WASH** is a concentrated enzymatic shampoo for hull and deck: non-caustic and of overactivated enzymes derived from biology.

Associated with a strong wetting and degreasing power, the biocatalyst effect of enzymes provides a QUICK AND EFFECTIVE ACTION TO DEGRADE NATURALLY STAINS.

## Instructions of use:

Must be diluted before use: 100ml-150ml of shampoo for 5 litres of water.

Apply with a sponge or a soft brush.

Let act 5 minutes.

Rub and rinse.

May be used regularly for the cleaning of the hull without risk of attack of the gelcoat or paint.