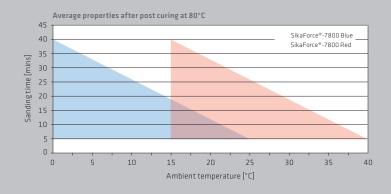

## **SANDING TIME**

- Fast sanding times even at low temperatures
- Both products offer a similar sanding time but at different temperatures