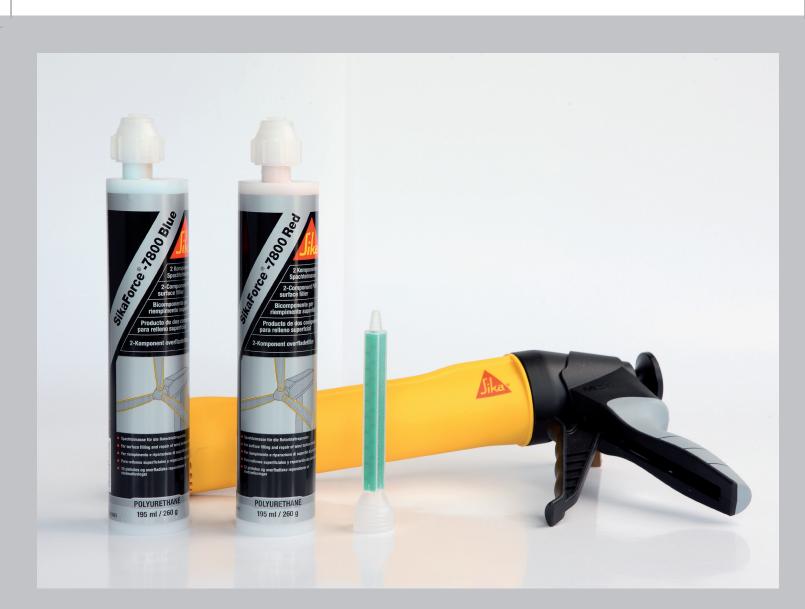

## **PRODUCT DESCRIPTION**

SikaForce<sup>®</sup>-7800 Red and Blue are two-component polyurethane surface fillers used for final profilling and finishing of wind turbine blades prior to the application of a top paint coat. They are available in co-axial cartridge packaging for use in a standard caulking gun making them easy to extrude, mix and apply.

They provide good adhesion to both polyester and epoxy GRP and are also color coded material for product identification to insure the correct product is used for the specific temperature range.