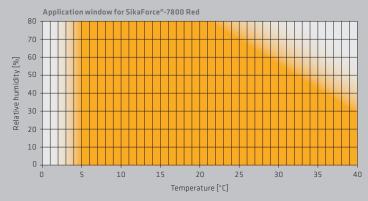

## **ENVIRONMENTAL CONDITIONS**

- Application from +5°C to +35°C
- Moisture resistance up to 80% R.H

**BUILDING TRUST** 

www.sika.com/wind

Our most current General Sales Conditions shall apply. Please consult the Data Sheet prior to any use and processing.