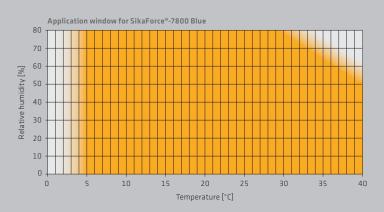

## **ENVIRONMENTAL CONDITIONS**

- Application from +5°C to +35°C
- Moisture resistance up to 80% R.H

**BUILDING TRUST** 

www.sika.com/wind

Our most current General Sales Conditions shall apply. Please consult the Data Sheet prior to any use and processing.